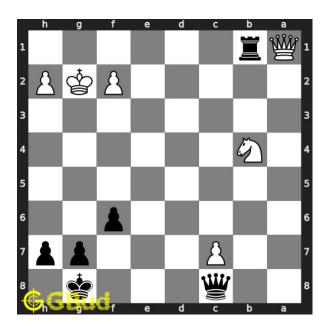

#### Easy chess puzzle 0057

Figure 1: Solve this easy chess puzzle 0057. Mate in 1 move @ https://gbud.in/gyvwbc1

Figure 2: Solve this chess puzzle online with solution @ https://gbud.in/gyvwbc1

#### Solution 1

**Initial board position** This is the initial board position of easy chess puzzle 0057.

Figure 3: Initial board position of easy chess puzzle 0057

 ${\bf Move \ 1} \quad {\rm Move \ by \ black}$ 