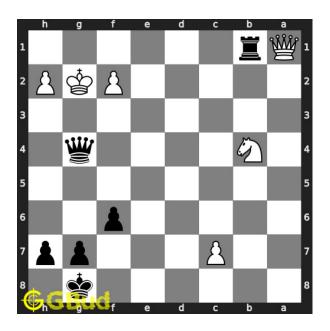

Figure 4: Qg4# - Queen moves to g4 and mate. This is called epaulette mate as the nearby squares to the opponent's king are occupied by their friendly pawns which block king's movement. King can not move to first rank due to the presence of the rook. This is how you mate in 1 move

#### Explanation for the moves

- 1. Qg4# Queen moves to g4 and mate. This is called epaulette mate as the nearby squares to the opponent's king are occupied by their friendly pawns which block king's movement. King can not move to first rank due to the presence of the rook. This is how you mate in 1 move
- 2. For right move You have used epaulette mate effectively to mate in 1 move. Keep up the good work
- 3. For wrong move You could have had a epaulette mate by moving the queen. Try again.