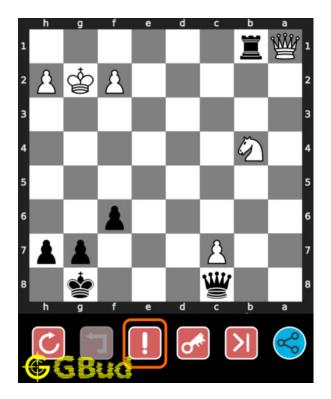

#### Easy chess puzzle 0057

Figure 1: Solve this easy chess puzzle 0057. Mate in 1 move @ https://gbud.in/gyvwbc1

Figure 2: Solve this chess puzzle online with solution @ https://gbud.in/gyvwbc1

#### Solution to easy chess puzzle 0057

At this puzzle, next move is by Black. The objective of the puzzle is to mate in 1 move.

See the interactive solution at the puzzle page

#### Solution 1

**Initial board position** This is the initial board position of easy chess puzzle 0057.

Figure 3: Initial board position of easy chess puzzle 0057

 ${\bf Move \ 1} \quad {\rm Move \ by \ black}$ 

Figure 4: Qg4# - Queen moves to g4 and mate. This is called epaulette mate as the nearby squares to the opponent's king are occupied by their friendly pawns which block king's movement. King can not move to first rank due to the presence of the rook. This is how you mate in 1 move

# How to get help for moves in the easy chess puzzle 0057

To get help or the possible next moves in the puzzle, , follow the steps given below

1. Go to the puzzle page

2. Click the help button (exclamation mark as shown below) to get help or suggestion on next possible move

Figure 6: Click the help button to get help on next move @ https://gbud. in/gyvwbc1

Figure 7: Solve more easy puzzles @ https://gbud.in/chsezpz

Figure 8: Solve other puzzles @ https://gbud.in/chsgppz