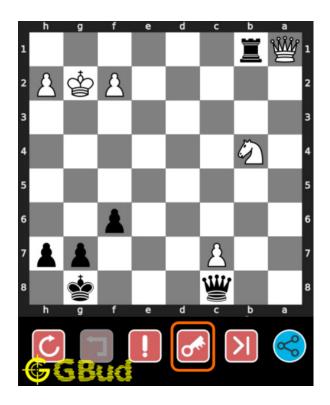

#### How to view the solution to easy chess puzzle 0057

To view the solution to this puzzle, follow the steps given below

- 1. Go to the puzzle page
- 2. Click the solution button (Key as shown below) to view the solution

Figure 5: Click the solution button to view solutions @ https://gbud.in/gyvwbc1